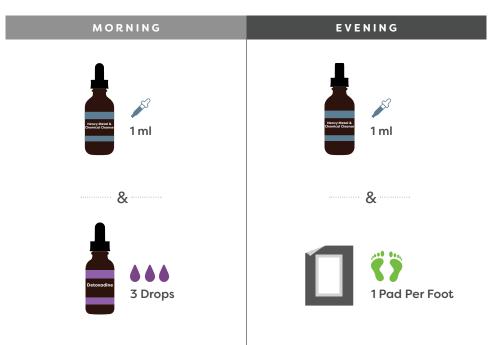

Every morning, take 1 ml of Heavy Metal & Toxic Chemical Cleanse and 3 drops of Detoxadine directly by mouth 20 minutes before your morning meal. In the evening, take another 1 ml of Heavy Metal & Toxic Chemical Cleanse directly by mouth 20 minutes before your evening meal. Refer to the included instructions for the foot pads and place one pad on each foot before bed.